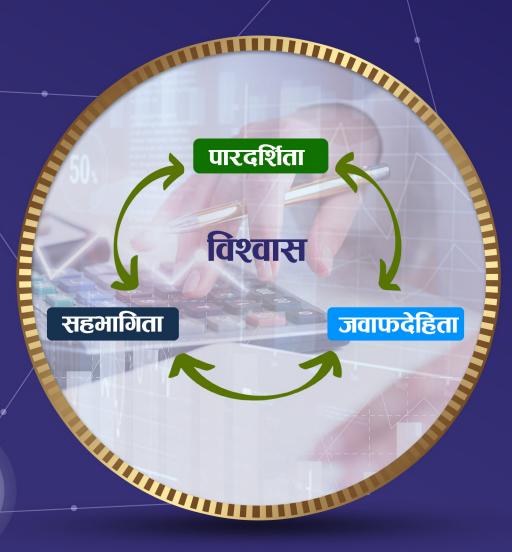

#### एनआरएनएको प्राथमिकता के, कित र कसरी परिचालित हुने गर्छ ?

एनआरएनएको विभिन्न विभागीय र क्षेत्रगत कार्यक्रम लिक्षत बजेट बिनियोजनलाई सामन्जश्य कायम गर्न प्राथिमकता निर्धारणगिर कोषबाट आर्थिक संकलन तथा प्रबाह गिरने तयारीको चित्रण सम्पुर्ण गैरआबासीय नेपाली बीच नियमित प्रस्तुत गिरने छ । जसले आइसीसी र एनसीसीका हजारौ कार्यकारीहरु तथा लाखौ आबिहत सदस्यहरु बीच सिनर्जी पैदा गर्ने विश्वास गिरएको छ ।