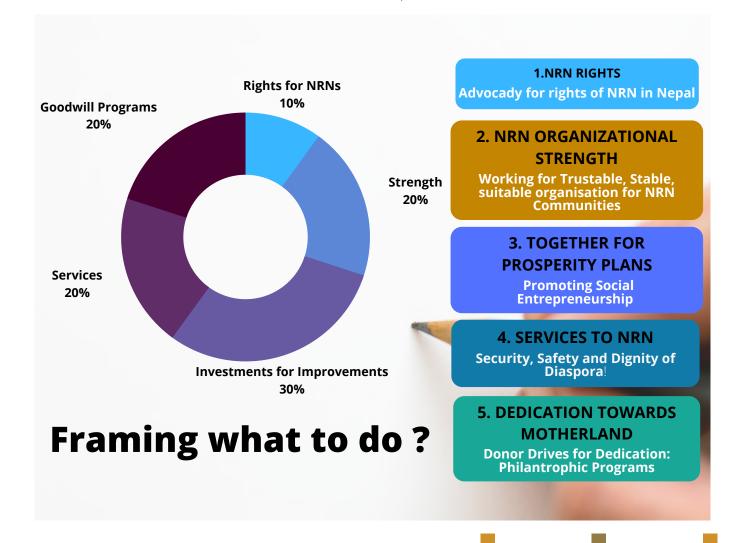

#### एनआरएनएको प्राथमिकता के, कित र कसरी परिचालित हुने गर्छ ?

एनआरएनएको विभिन्न विभागीय र क्षेत्रगत कार्यक्रम लिक्षत बजेट बिनियोजनलाई सामन्जश्य कायम गर्न प्राथिमकता निर्धारणगिर कोषबाट आर्थिक संकलन तथा प्रबाह गिरने तयारीको चित्रण सम्पुर्ण गैरआबासीय नेपाली बीच नियमित प्रस्तुत गिरने छ । जसले आइसीसी र एनसीसीका हजारौ कार्यकारीहरु तथा लाखौ आबिहत सदस्यहरु बीच सिनर्जी पैदा गर्ने विश्वास गिरएको छ ।