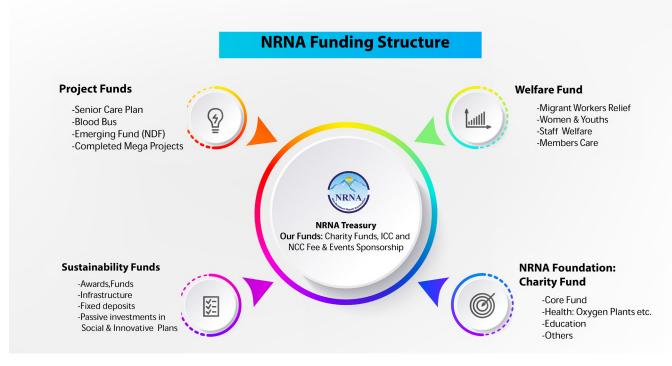

#### एनआरएनएको प्राथमिकता के, कित र कसरी परिचालित हुने गर्छ ?

एनआरएनएको विभिन्न विभागीय र क्षेत्रगत कार्यक्रम लिक्षत बजेट बिनियोजनलाई सामन्जश्य कायम गर्न प्राथिमकता निर्धारणगिर कोषबाट आर्थिक संकलन तथा प्रबाह गिरने तयारीको चित्रण सम्पुर्ण गैरआबासीय नेपाली बीच नियमित प्रस्तुत गिरने छ । जसले आइसीसी र एनसीसीका हजारौ कार्यकारीहरु तथा लाखौ आबिहत सदस्यहरु बीच सिनर्जी पैदा गर्ने विश्वास गिरएको छ ।