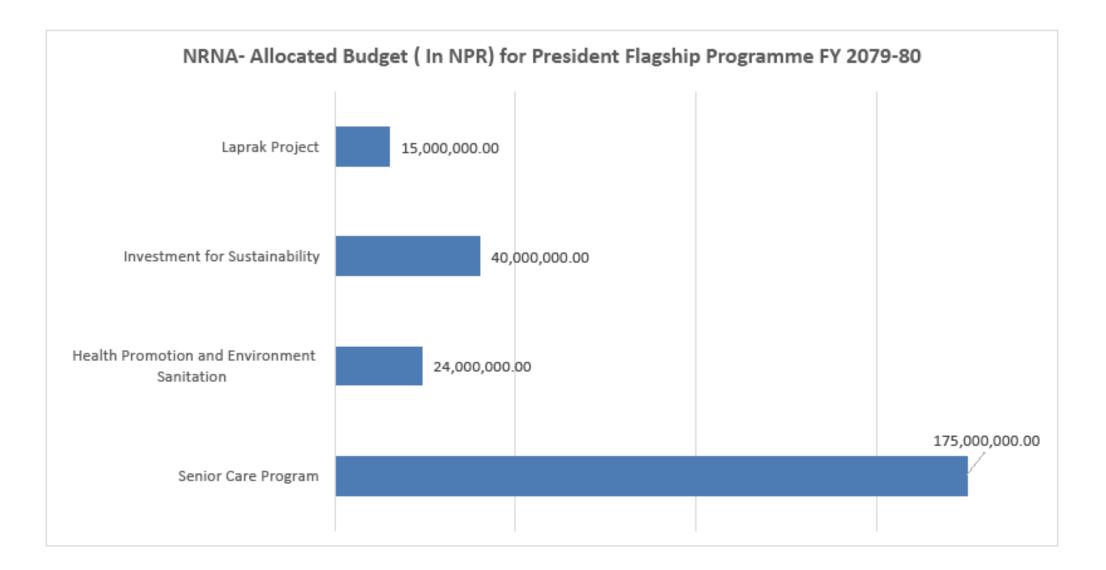

## Summary of Projected Expenditure for FY 79-80

| 2      | Forecasted Total Budget for FY 2079-80                                                           | 1,045,625,000.00 | 8,365,000.00 |       |       |
|--------|--------------------------------------------------------------------------------------------------|------------------|--------------|-------|-------|
| 2.1    | Secreteriat Office                                                                               | 49,779,015.87    | 398,232.13   | 4.8%  |       |
| 2.1.1  | ADMINISTRATIVE AND OPERATIONAL COST                                                              | 4,380,000.00     | 35,040.00    | 8.8%  | 0.4%  |
| 2.1.2  | REPAIR AND MAINTENANCE COST                                                                      | 1,322,000.00     | 10,576.00    | 2.7%  | 0.1%  |
| 2.1.3  | CONSULTANCY                                                                                      | 4,000,000.00     | 32,000.00    | 8.0%  | 0.4%  |
| 2.1.4  | SERVICES EXPENSES                                                                                | 2,140,000.00     | 17,120.00    | 4.3%  | 0.2%  |
| 2.1.5  | MEETINGS & EVENTS / PROGRAMS                                                                     | 1,000,000.00     | 8,000.00     | 2.0%  | 0.1%  |
| 2.1.6  | STAFF AND HUMAN RESOURCES                                                                        | 21,025,015.87    | 168,200.13   | 42.2% | 2.0%  |
| 2.1.7  | Tax and Obligations                                                                              | 4,510,000.00     | 36,080.00    | 9.1%  | 0.4%  |
| 2.1.8  | OFFICE EQUIPMENTS                                                                                | 927,000.00       | 7,416.00     | 1.9%  | 0.1%  |
| 2.1.9  | CAPITAL ASSETS (TO BE CAPITALISED)                                                               | 3,975,000.00     | 31,800.00    | 8.0%  | 0.4%  |
| 2.1.10 | Smart NRNA Project (5)                                                                           | 5,000,000.00     | 40,000.00    | 10.0% | 0.5%  |
| 2.1.11 | Project Monitoring System (Data base, Consultant and Project<br>Management System Establishment) | 1,000,000.00     | 8,000.00     | 2.0%  | 0.1%  |
| 2.2    | Flagship Program                                                                                 | 254,000,000.00   | 2,032,000.00 | 24.3% |       |
| 2.2.1  | Senior Care Program                                                                              | 175,000,000.00   | 1,400,000.00 | 68.9% | 16.7% |
| 2.2.2  | Health Promotion and Environment Sanitation                                                      | 24,000,000.00    | 192,000.00   | 9.4%  | 2.3%  |
| 2.2.3  | Investment for Sustainability                                                                    | 40,000,000.00    | 320,000.00   | 15.7% | 3.8%  |
| 2.2.4  | Laprak Project                                                                                   | 15,000,000.00    | 120,000.00   | 5.9%  | 1.4%  |
| 2.3    | Departmental Budget                                                                              | 685,595,984.13   | 5,484,767.87 | 65.6% |       |
| 2.3.1  | Foreign Employment Department                                                                    | 1,000,000.00     | 8,000.00     | 0.1%  | 0.1%  |
| 2.3.2  | Welfare of NRNs Department                                                                       | 5,000,000.00     | 40,000.00    | 0.7%  | 0.5%  |
| 2.3.3  | Trade & Investment Department                                                                    | 1,000,000.00     | 8,000.00     | 0.1%  | 0.1%  |
| 2.3.4  | Nepal Promotion Department                                                                       | 22,000,000.00    | 176,000.00   | 3.2%  | 2.1%  |
| 2.3.5  | Skill, Knowledge and Innovation (SKI) Department                                                 | 15,000,000.00    | 120,000.00   | 2.2%  | 1.4%  |
| 2.3.6  | Philantrophy & Humanitarian Assistance (PHA) Department                                          | 115,000,000.00   | 920,000.00   | 16.8% | 11.0% |
| 2.3.7  | Women Department                                                                                 | 30,000,000.00    | 240,000.00   | 4.4%  | 2.9%  |
| 2.3.8  | Youth Department                                                                                 | 60,000,000.00    | 480,000.00   | 8.8%  | 5.7%  |
| 2.3.9  | Organization Department                                                                          | 18,000,000.00    | 144,000.00   | 2.6%  | 1.7%  |
| 2.3.10 | Policy Institute Department                                                                      | 3,000,000.00     | 24,000.00    | 0.4%  | 0.3%  |
| 2.3.11 | Treasury Department (Including Pool Fund)                                                        | 411,595,984.13   | 3,292,767.87 | 60.0% | 39.4% |
| 2.3.12 | Monitoring & Evaluation Department                                                               | 1,000,000.00     | 8,000.00     | 0.1%  | 0.1%  |
| 2.3.13 | Logistic Management (Donation Bank@ HQ) Department                                               | 3,000,000.00     | 24,000.00    | 0.4%  | 0.3%  |
| 2.4    | Event and Conference                                                                             | 56,250,000.00    | 450,000.00   | 5.4%  |       |
| 2.4.1  | Regional Events                                                                                  | 37,500,000.00    | 300,000.00   | 66.7% | 3.6%  |
| 2.4.2  | Professional Conferences and events                                                              | 18,750,000.00    | 150,000.00   | 33.3% | 1.8%  |

| SN    | Departments/Areas                                 | Activities                                                 | Budget (079/80 | Budget (080/81 | Total          | Responsibility | Remarks |
|-------|---------------------------------------------------|------------------------------------------------------------|----------------|----------------|----------------|----------------|---------|
|       | President Flagship F                              | Programme                                                  |                |                |                |                |         |
| 1     | Senior Care Program                               | Social responsibility<br>& Care ( Pashupati<br>Bridashram) | 175,000,000.00 | 25,000,000.00  | 200,000,000.00 | Kul Acharya    |         |
| 2     | Health Promotion<br>and Environment<br>Sanitation |                                                            | 24,000,000.00  | 26,000,000.00  | 50,000,000.00  | Rabina Thapa   |         |
| 2.1   | Health Promotion                                  | One province one mobile bus                                | 12,000,000.00  | 18,000,000.00  | 30,000,000.00  |                |         |
| 2.1.1 |                                                   | Madhesh Pradesh                                            | 6,000,000.00   |                | 6,000,000.00   |                |         |
| 2.1.2 |                                                   | Gandaki-Bagmati Pradesh                                    | 1              | 6,000,000.00   | 6,000,000.00   |                |         |
| 2.1.3 |                                                   | Province One                                               | 6,000,000.00   |                | 6,000,000.00   |                |         |
| 2.1.4 |                                                   | Karnali Province                                           |                | 6,000,000.00   | 6,000,000.00   |                |         |
| 2.1.5 |                                                   | Lumbini Province                                           |                | 6,000,000.00   | 6,000,000.00   |                |         |
| 3     | Environment<br>Sanitation                         | Eco-rest Room                                              | 12,000,000.00  | 8,000,000.00   | 20,000,000.00  |                |         |
| 3.1   |                                                   | Kathmandu -                                                | 4,000,000.00   |                | 4,000,000.00   |                |         |
| 3.2   |                                                   | Pokhara -                                                  |                | 4,000,000.00   | 4,000,000.00   |                |         |
| 3.3   |                                                   | Biratnagar                                                 | 4,000,000.00   |                | 4,000,000.00   |                |         |
| 3.4   |                                                   | Janakpur                                                   |                | 4,000,000.00   | 4,000,000.00   |                |         |
| 3.5   |                                                   | Rural Villages                                             | 4,000,000.00   |                | 4,000,000.00   |                |         |
|       |                                                   |                                                            |                |                |                |                |         |

| SN    | Departments/Areas             | Activities                                                                                                                      | Budget (079/80 | Budget (080/81 | Total          | Responsibility | Remarks |
|-------|-------------------------------|---------------------------------------------------------------------------------------------------------------------------------|----------------|----------------|----------------|----------------|---------|
| 4     | Investment for Sustainability |                                                                                                                                 | 40,000,000.00  | 10,000,000.00  | 50,000,000.00  | Dr. Badri KC   |         |
| 4.1   | Nations Prosperity Partners   | Emerging Nepal Fund                                                                                                             | 10,000,000.00  | 10,000,000.00  | 20,000,000.00  |                |         |
| 4.1.1 |                               | Rs 10 Billion Emerging Nepal Fund                                                                                               | 10,000,000.00  | 10,000,000.00  | 20,000,000.00  |                |         |
| 4.2   | Investment for future         |                                                                                                                                 | 30,000,000.00  | -              | 30,000,000.00  |                |         |
| 4.2.1 |                               | Promotion events in NRN (social) collective entrepreneurship in Nepal                                                           | 10,000,000.00  |                | 10,000,000.00  |                |         |
| 4.2.2 |                               | Identity of NRN in Nepal: "Upaya Zone;<br>GlobalMeeting Point" a Tea Cafe in<br>partnership with Kathmandu Metro Ward<br>in HQ. | 20,000,000.00  |                | 20,000,000.00  |                |         |
| 5     | Laprak Project                | Laprak Project                                                                                                                  | 15,000,000.00  |                | 15,000,000.00  | Continue       |         |
| 5.1   |                               | Construction Materials -Bamboo                                                                                                  | 3,000,000.00   |                | 3,000,000.00   |                |         |
| 5.2   |                               | Construction Materials -Crusher                                                                                                 | 7,500,000.00   |                | 7,500,000.00   |                |         |
| 5.3   |                               | Consultancy: Dispute Case of Defort                                                                                             | 4,500,000.00   |                | 4,500,000.00   |                |         |
| 5.1   | Total Flagship Programme      |                                                                                                                                 | 254,000,000.00 | 61,000,000.00  | 315,000,000.00 |                |         |