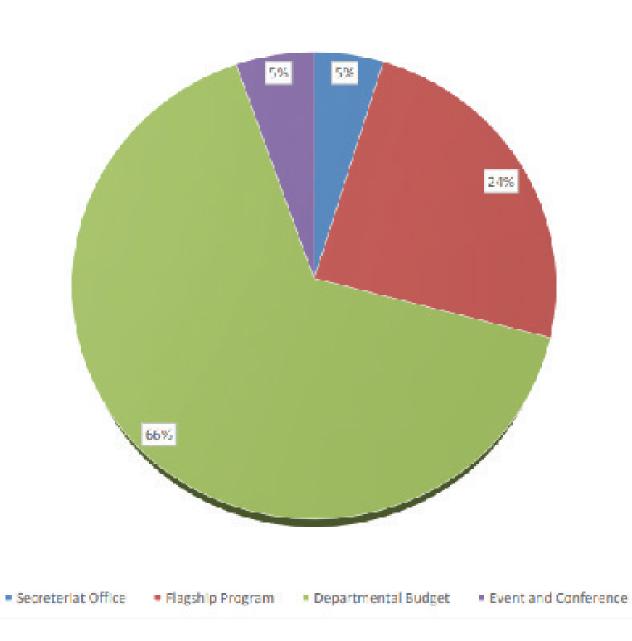

## Summary of Projected Expenditure for FY 79-80

| 2      | Forecasted Total Budget for FY 2079-80                                                           | 1,045,625,000.00 | 8,365,000.00 |       |       |
|--------|--------------------------------------------------------------------------------------------------|------------------|--------------|-------|-------|
| 2.1    | Secreteriat Office                                                                               | 49,779,015.87    | 398,232.13   | 4.8%  |       |
| 2.1.1  | ADMINISTRATIVE AND OPERATIONAL COST                                                              | 4,380,000.00     | 35,040.00    | 8.8%  | 0.4%  |
| 2.1.2  | REPAIR AND MAINTENANCE COST                                                                      | 1,322,000.00     | 10,576.00    | 2.7%  | 0.1%  |
| 2.1.3  | CONSULTANCY                                                                                      | 4,000,000.00     | 32,000.00    | 8.0%  | 0.4%  |
| 2.1.4  | SERVICES EXPENSES                                                                                | 2,140,000.00     | 17,120.00    | 4.3%  | 0.2%  |
| 2.1.5  | MEETINGS & EVENTS / PROGRAMS                                                                     | 1,000,000.00     | 8,000.00     | 2.0%  | 0.1%  |
| 2.1.6  | STAFF AND HUMAN RESOURCES                                                                        | 21,025,015.87    | 168,200.13   | 42.2% | 2.0%  |
| 2.1.7  | Tax and Obligations                                                                              | 4,510,000.00     | 36,080.00    | 9.1%  | 0.4%  |
| 2.1.8  | OFFICE EQUIPMENTS                                                                                | 927,000.00       | 7,416.00     | 1.9%  | 0.1%  |
| 2.1.9  | CAPITAL ASSETS (TO BE CAPITALISED)                                                               | 3,975,000.00     | 31,800.00    | 8.0%  | 0.4%  |
| 2.1.10 | Smart NRNA Project (5)                                                                           | 5,000,000.00     | 40,000.00    | 10.0% | 0.5%  |
| 2.1.11 | Project Monitoring System (Data base, Consultant and Project<br>Management System Establishment) | 1,000,000.00     | 8,000.00     | 2.0%  | 0.1%  |
| 2.2    | Flagship Program                                                                                 | 254,000,000.00   | 2,032,000.00 | 24.3% |       |
| 2.2.1  | Senior Care Program                                                                              | 175,000,000.00   | 1,400,000.00 | 68.9% | 16.7% |
| 2.2.2  | Health Promotion and Environment Sanitation                                                      | 24,000,000.00    | 192,000.00   | 9.4%  | 2.3%  |
| 2.2.3  | Investment for Sustainability                                                                    | 40,000,000.00    | 320,000.00   | 15.7% | 3.8%  |
| 2.2.4  | Laprak Project                                                                                   | 15,000,000.00    | 120,000.00   | 5.9%  | 1.4%  |
| 2.3    | Departmental Budget                                                                              | 685,595,984.13   | 5,484,767.87 | 65.6% |       |
| 2.3.1  | Foreign Employment Department                                                                    | 1,000,000.00     | 8,000.00     | 0.1%  | 0.1%  |
| 2.3.2  | Welfare of NRNs Department                                                                       | 5,000,000.00     | 40,000.00    | 0.7%  | 0.5%  |
| 2.3.3  | Trade & Investment Department                                                                    | 1,000,000.00     | 8,000.00     | 0.1%  | 0.1%  |
| 2.3.4  | Nepal Promotion Department                                                                       | 22,000,000.00    | 176,000.00   | 3.2%  | 2.1%  |
| 2.3.5  | Skill, Knowledge and Innovation (SKI) Department                                                 | 15,000,000.00    | 120,000.00   | 2.2%  | 1.4%  |
| 2.3.6  | Philantrophy & Humanitarian Assistance (PHA) Department                                          | 115,000,000.00   | 920,000.00   | 16.8% | 11.0% |
| 2.3.7  | Women Department                                                                                 | 30,000,000.00    | 240,000.00   | 4.4%  | 2.9%  |
| 2.3.8  | Youth Department                                                                                 | 60,000,000.00    | 480,000.00   | 8.8%  | 5.7%  |
| 2.3.9  | Organization Department                                                                          | 18,000,000.00    | 144,000.00   | 2.6%  | 1.7%  |
| 2.3.10 | Policy Institute Department                                                                      | 3,000,000.00     | 24,000.00    | 0.4%  | 0.3%  |
| 2.3.11 | Treasury Department (Including Pool Fund)                                                        | 411,595,984.13   | 3,292,767.87 | 60.0% | 39.4% |
| 2.3.12 | Monitoring & Evaluation Department                                                               | 1,000,000.00     | 8,000.00     | 0.1%  | 0.1%  |
| 2.3.13 | Logistic Management (Donation Bank@ HQ) Department                                               | 3,000,000.00     | 24,000.00    | 0.4%  | 0.3%  |
| 2.4    | Event and Conference                                                                             | 56,250,000.00    | 450,000.00   | 5.4%  |       |
| 2.4.1  | Regional Events                                                                                  | 37,500,000.00    | 300,000.00   | 66.7% | 3.6%  |
| 2.4.2  | Professional Conferences and events                                                              | 18,750,000.00    | 150,000.00   | 33.3% | 1.8%  |