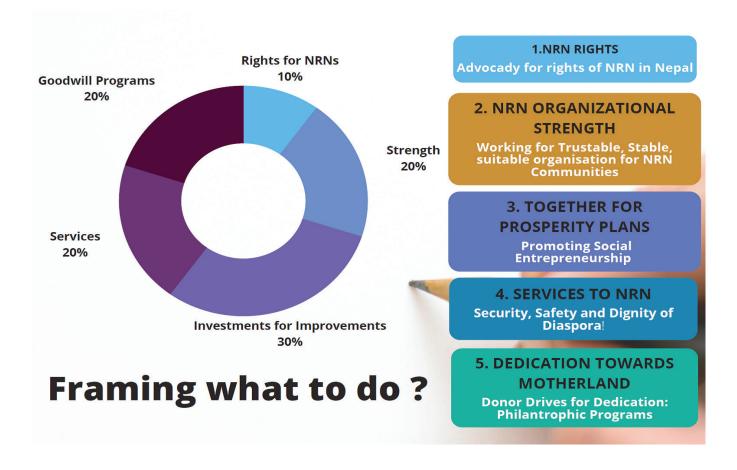

#### **Key Features of the Budget plan:**

- The budget plan and expenditure process will be governed by the rules and regulation as per Nepal Government and NRNA bylaws.
- The plan has been followed as per the need of inclusion, integration and multi sector engagement of team
- The staff management budget has been found to be low, i.e., 2%
- The budget plan has been planned considering that it covers all the activities within the umbrella as a centralized plan of action. However, the reporting and execution follow decentralized approach.
- It has followed the principle of global share, communication, transparency, accountability, monitoring and reporting.
- Human capital taken into account! Idea and Innovation recognized in the budget frame!
- Support plan for employment generation and repatriation and rehab of migrant workers in Nepal.
- Potential resources identified and listed for every sector.
- Clear connection and reflection of ICC, Region and NCC in the total budget planning.
- Doubling the size of budget plan by incorporating almost all activities in one framework!
- Sustainability Fund to raise to 5 crore rupees, increasing passive investment to support the cutting down of Election and ICC membership by 50%.
- Fund collection from mass membership, involvement of NRN family and next generation NRN in sponsors activities.
- The Project and program wise income and expenditure to be prepared by the specific and dedicated committees, task forces. Which is the responsibility of specific departments and bodies to prepare detail plan and submit timely to the Treasury Department for fund collection and release in due time frame