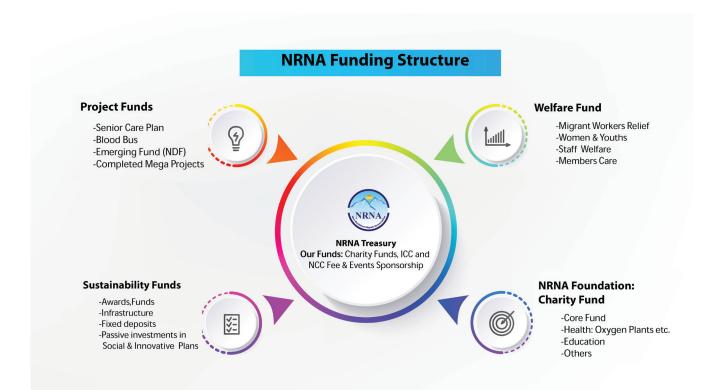

#### **Key Features of the Budget plan:**

- The budget plan and expenditure process will be governed by the rules and regulation as per Nepal Government and NRNA bylaws.
- The plan has been followed as per the need of inclusion, integration and multi sector engagement of team
- The staff management budget has been found to be low, i.e., 2%
- The budget plan has been planned considering that it covers all the activities within the umbrella as a centralized plan of action. However, the reporting and execution follow decentralized approach.
- It has followed the principle of global share, communication, transparency, accountability, monitoring and reporting.
- Human capital taken into account! Idea and Innovation recognized in the budget frame!
- Support plan for employment generation and repatriation and rehab of migrant workers in Nepal.
- Potential resources identified and listed for every sector.
- Clear connection and reflection of ICC, Region and NCC in the total budget planning.
- Doubling the size of budget plan by incorporating almost all activities in one framework!
- Sustainability Fund to raise to 5 crore rupees, increasing passive investment to support the cutting down of Election and ICC membership by 50%.
- Fund collection from mass membership, involvement of NRN family and next generation NRN in sponsors activities.
- The Project and program wise income and expenditure to be prepared by the specific and dedicated committees, task forces. Which is the responsibility of specific departments and bodies to prepare detail plan and submit timely to the Treasury Department for fund collection and release in due time frame