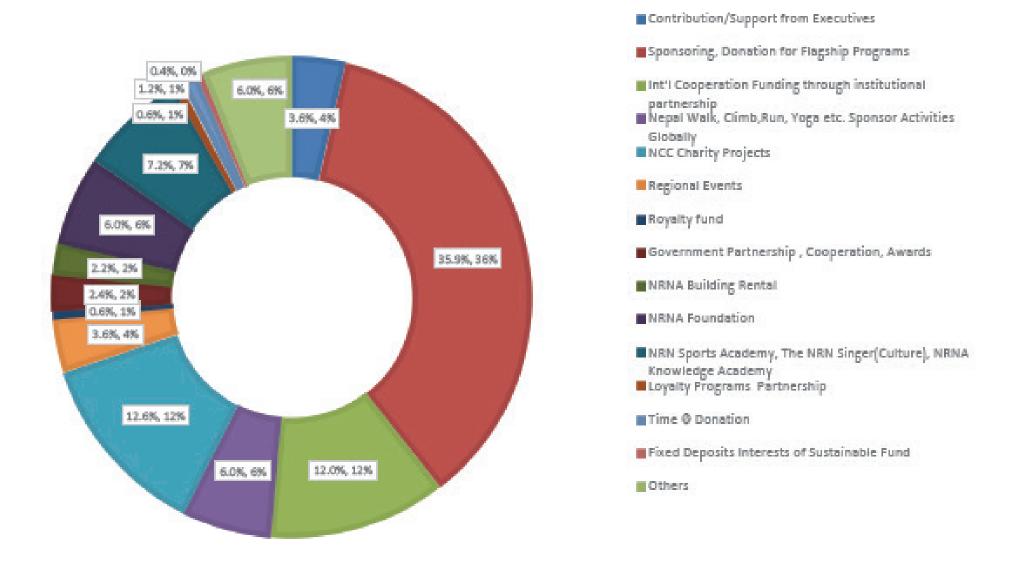

## **Summary of Projected Income for FY 79-80**

| S.N  | Particulars                                                            | Amount(NPR)      | Amount (USD) | %Within<br>budget head | Grand Total % |
|------|------------------------------------------------------------------------|------------------|--------------|------------------------|---------------|
| 1    | Forecaseted Total Income for FY 2079-80                                | 1,045,625,000.00 | 8,365,000.00 |                        |               |
| 1.1  | Contribution/Support from Executives                                   | 37,500,000.00    | 300,000.00   | 3.6%                   |               |
| 1.2  | Sponsoring, Donation for Flagship Programs                             | 375,000,000.00   | 3,000,000.00 | 35.9%                  |               |
| 1.3  | Int'l Cooperation Funding through institutional partnership            | 125,000,000.00   | 1,000,000.00 | 12.0%                  |               |
| 1.4  | Nepal Walk, Climb, Run, Yoga etc. Sponsor Activities Globally          | 62,500,000.00    | 500,000.00   | 6.0%                   |               |
| 1.5  | NCC Charity Projects                                                   | 131,250,000.00   | 1,050,000.00 | 12.6%                  |               |
| 1.6  | Regional Events                                                        | 37,500,000.00    | 300,000.00   | 3.6%                   |               |
| 1.7  | Royalty fund                                                           | 6,250,000.00     | 50,000.00    | 0.6%                   |               |
| 1.8  | Government Partnership , Cooperation, Awards                           | 25,000,000.00    | 200,000.00   | 2.4%                   |               |
| 1.9  | NRNA Building Rental                                                   | 22,500,000.00    | 180,000.00   | 2.2%                   |               |
| 1.1  | NRNA Foundation                                                        | 62,500,000.00    | 500,000.00   | 6.0%                   |               |
| 1.11 | NRN Sports Academy, The NRN Singer(Culture), NRNA<br>Knowledge Academy | 75,000,000.00    | 600,000.00   | 7.2%                   |               |
| 1.12 | Loyalty Programs Partnership                                           | 6,250,000.00     | 50,000.00    | 0.6%                   |               |
| 1.13 | Time /Donation                                                         | 12,500,000.00    | 100,000.00   | 1.2%                   |               |
| 1.14 | Fixed Deposits Interests of Sustainable Fund                           | 4,375,000.00     | 35,000.00    | 0.4%                   |               |
| 1.15 | Others                                                                 | 62,500,000.00    | 500,000.00   | 6.0%                   |               |