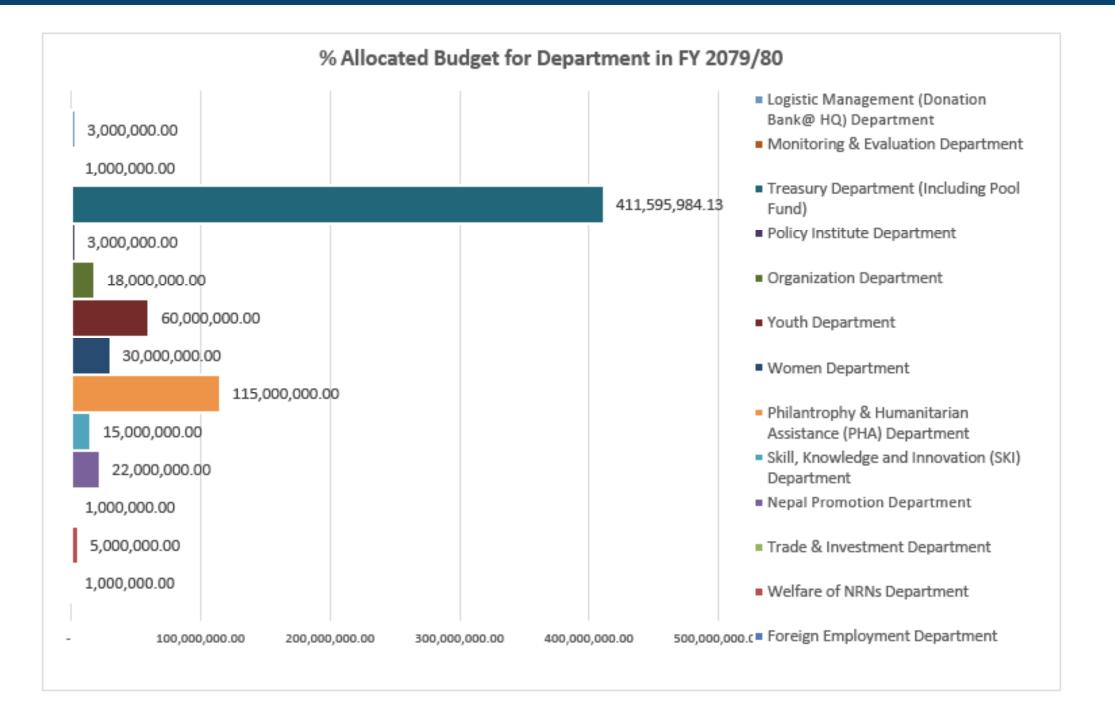

## Summary of Projected Expenditure for FY 79-80

| 2      | Forecasted Total Budget for FY 2079-80                                                           | 1,045,625,000.00 | 8,365,000.00 |       |       |
|--------|--------------------------------------------------------------------------------------------------|------------------|--------------|-------|-------|
| 2.1    | Secreteriat Office                                                                               | 49,779,015.87    | 398,232.13   | 4.8%  |       |
| 2.1.1  | ADMINISTRATIVE AND OPERATIONAL COST                                                              | 4,380,000.00     | 35,040.00    | 8.8%  | 0.4%  |
| 2.1.2  | REPAIR AND MAINTENANCE COST                                                                      | 1,322,000.00     | 10,576.00    | 2.7%  | 0.1%  |
| 2.1.3  | CONSULTANCY                                                                                      | 4,000,000.00     | 32,000.00    | 8.0%  | 0.4%  |
| 2.1.4  | SERVICES EXPENSES                                                                                | 2,140,000.00     | 17,120.00    | 4.3%  | 0.2%  |
| 2.1.5  | MEETINGS & EVENTS / PROGRAMS                                                                     | 1,000,000.00     | 8,000.00     | 2.0%  | 0.1%  |
| 2.1.6  | STAFF AND HUMAN RESOURCES                                                                        | 21,025,015.87    | 168,200.13   | 42.2% | 2.0%  |
| 2.1.7  | Tax and Obligations                                                                              | 4,510,000.00     | 36,080.00    | 9.1%  | 0.4%  |
| 2.1.8  | OFFICE EQUIPMENTS                                                                                | 927,000.00       | 7,416.00     | 1.9%  | 0.1%  |
| 2.1.9  | CAPITAL ASSETS (TO BE CAPITALISED)                                                               | 3,975,000.00     | 31,800.00    | 8.0%  | 0.4%  |
| 2.1.10 | Smart NRNA Project (5)                                                                           | 5,000,000.00     | 40,000.00    | 10.0% | 0.5%  |
| 2.1.11 | Project Monitoring System (Data base, Consultant and Project<br>Management System Establishment) | 1,000,000.00     | 8,000.00     | 2.0%  | 0.1%  |
| 2.2    | Flagship Program                                                                                 | 254,000,000.00   | 2,032,000.00 | 24.3% |       |
| 2.2.1  | Senior Care Program                                                                              | 175,000,000.00   | 1,400,000.00 | 68.9% | 16.7% |
| 2.2.2  | Health Promotion and Environment Sanitation                                                      | 24,000,000.00    | 192,000.00   | 9.4%  | 2.3%  |
| 2.2.3  | Investment for Sustainability                                                                    | 40,000,000.00    | 320,000.00   | 15.7% | 3.8%  |
| 2.2.4  | Laprak Project                                                                                   | 15,000,000.00    | 120,000.00   | 5.9%  | 1.4%  |
| 2.3    | Departmental Budget                                                                              | 685,595,984.13   | 5,484,767.87 | 65.6% |       |
| 2.3.1  | Foreign Employment Department                                                                    | 1,000,000.00     | 8,000.00     | 0.1%  | 0.1%  |
| 2.3.2  | Welfare of NRNs Department                                                                       | 5,000,000.00     | 40,000.00    | 0.7%  | 0.5%  |
| 2.3.3  | Trade & Investment Department                                                                    | 1,000,000.00     | 8,000.00     | 0.1%  | 0.1%  |
| 2.3.4  | Nepal Promotion Department                                                                       | 22,000,000.00    | 176,000.00   | 3.2%  | 2.1%  |
| 2.3.5  | Skill, Knowledge and Innovation (SKI) Department                                                 | 15,000,000.00    | 120,000.00   | 2.2%  | 1.4%  |
| 2.3.6  | Philantrophy & Humanitarian Assistance (PHA) Department                                          | 115,000,000.00   | 920,000.00   | 16.8% | 11.0% |
| 2.3.7  | Women Department                                                                                 | 30,000,000.00    | 240,000.00   | 4.4%  | 2.9%  |
| 2.3.8  | Youth Department                                                                                 | 60,000,000.00    | 480,000.00   | 8.8%  | 5.7%  |
| 2.3.9  | Organization Department                                                                          | 18,000,000.00    | 144,000.00   | 2.6%  | 1.7%  |
| 2.3.10 | Policy Institute Department                                                                      | 3,000,000.00     | 24,000.00    | 0.4%  | 0.3%  |
| 2.3.11 | Treasury Department (Including Pool Fund)                                                        | 411,595,984.13   | 3,292,767.87 | 60.0% | 39.4% |
| 2.3.12 | Monitoring & Evaluation Department                                                               | 1,000,000.00     | 8,000.00     | 0.1%  | 0.1%  |
| 2.3.13 | Logistic Management (Donation Bank@ HQ) Department                                               | 3,000,000.00     | 24,000.00    | 0.4%  | 0.3%  |
| 2.4    | Event and Conference                                                                             | 56,250,000.00    | 450,000.00   | 5.4%  |       |
| 2.4.1  | Regional Events                                                                                  | 37,500,000.00    | 300,000.00   | 66.7% | 3.6%  |
| 2.4.2  | Professional Conferences and events                                                              | 18,750,000.00    | 150,000.00   | 33.3% | 1.8%  |