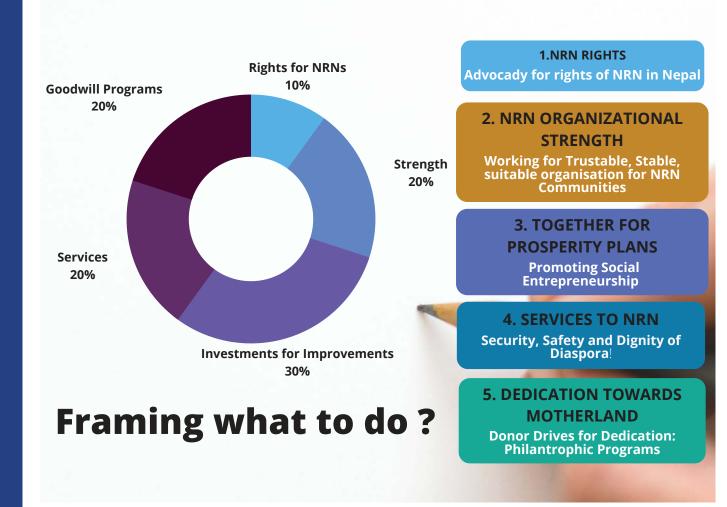

#### एनआरएनएको प्राथमिकता के, कति र कसरी परिचालित हुने गर्छ ?

एनआरएनएको विभिन्न विभागीय र क्षेत्रगत कार्यक्रम लिक्षत बजेट बिनियोजनलाई सामन्जश्य कायम गर्न प्राथमिकता निर्धारणगिर कोषबाट आर्थिक संकलन तथा प्रबाह गिरने तयारीको चित्रण सम्पुर्ण गैरआबासीय नेपाली बीच नियमित प्रस्तुत गिरने छ । जसले आइसीसी र एनसीसीका हजारौ कार्यकारीहरु तथा लाखौ आबिहत सदस्यहरु बीच सिनर्जी पैदा गर्ने विश्वास गिरएको छ ।