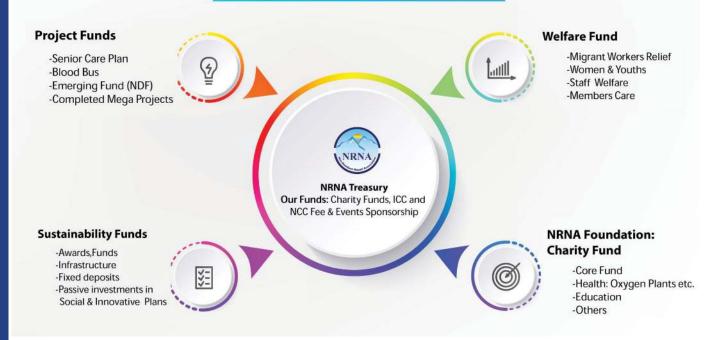

#### **NRNA Funding Structure**

#### एनआरएनएको प्राथमिकता के, कति र कसरी परिचालित हुने गर्छ ?

एनआरएनएको विभिन्न विभागीय र क्षेत्रगत कार्यक्रम लिक्षत बजेट बिनियोजनलाई सामन्जश्य कायम गर्न प्राथमिकता निर्धारणगिर कोषबाट आर्थिक संकलन तथा प्रबाह गिरने तयारीको चित्रण सम्पुर्ण गैरआबासीय नेपाली बीच नियमित प्रस्तुत गिरने छ । जसले आइसीसी र एनसीसीका हजारौ कार्यकारीहरु तथा लाखौ आबिहत सदस्यहरु बीच सिनर्जी पैदा गर्ने विश्वास गिरएको छ ।